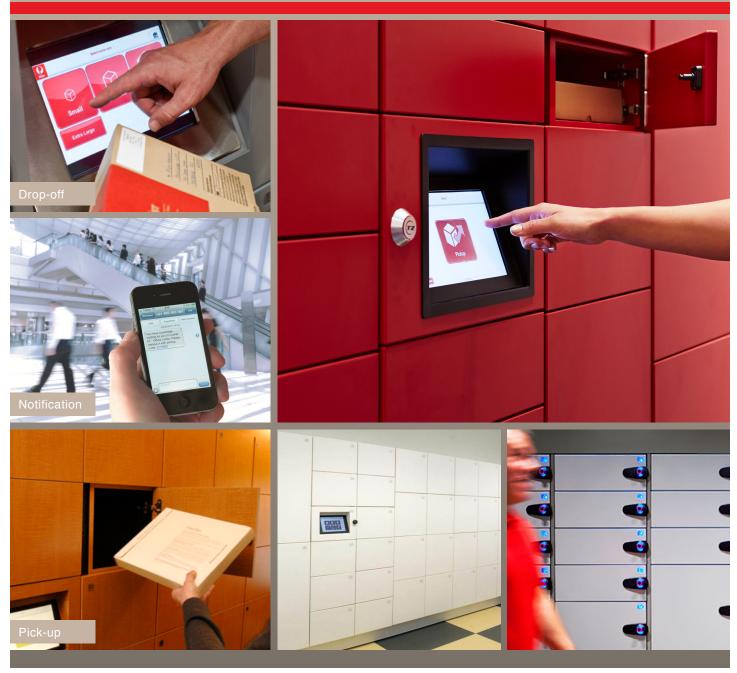

## **Smart Lockers**

The intelligent Smart Locker System features a state-of-the-art system of modular lockers, locking devices and system software to offer customers secure, efficient and convenient drop-off and pick-up of packaged assets with 24/7 access and complete tracking accountability.

#### Smart Locker System Benefits:

- 24/7 convenience access for parcel pick-up
- Email/Txt notification for pick-up
- Total Security of packages and risk reduction of lost packages
- Complete Tracking/Accountability log kept of every package drop-off and pick-up - 100% chain-of-custody
- Reduction of labor and time fewer resources required to deliver packages
- No signature required electric log alleviates this need
- Higher customer satisfaction recipients will know when a parcel has arrived and is available for pick-up
- Specialty lockers